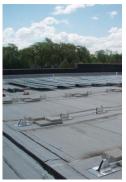

WJE was retained by the solar panel installer at the request of the building management company Vornado Realty Trust to provide roof consulting services. The work involved the installation of new solar panels arrays on two large roof areas of the mall. One of these roofs was a thermoplastic polyolefine (TPO) membrane, and the other roof was a bituminous membrane. Both roof systems were still under manufacturer's warranty.

#### **SOLUTION**

WJE evaluated the existing roofs and reviewed the integration of the solar panel arrays into the two existing roof systems at the mall. Arrays were hinged to allow for access to the underside of the array, and underlying roofing was installed on protection membrane sheets of the appropriate roofing.