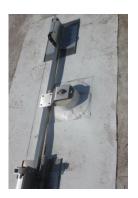

#### **SOLUTION**

WJE evaluated the existing roofs and reviewed the integration of the solar panel arrays into the two existing roof systems at the mall. Arrays were hinged to allow for access to the underside of the array, and underlying roofing was installed on protection membrane sheets of the appropriate roofing.

WJE also provided observation of all roof penetrations during the course of the project.