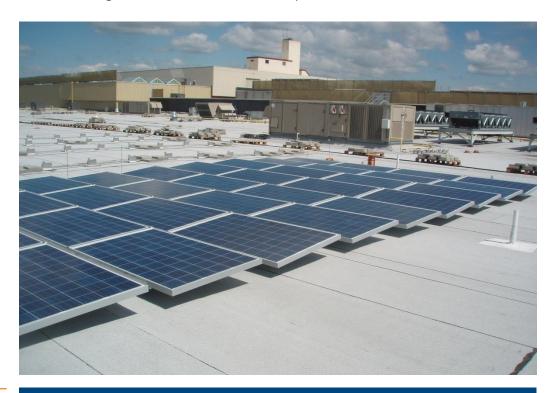

#### **BACKGROUND**

The Bergen Town Center is a 1.5 million square foot regional shopping center located in Paramus, New Jersey. The mall features three anchor department stores along with specialty shops and eateries.

WJE was retained by the solar panel installer at the request of the building management company Vornado Realty Trust to provide roof consulting services. The work involved the installation of new solar panels arrays on two large roof areas of the mall. One of these roofs was a thermoplastic polyolefine (TPO) membrane, and the other roof was a bituminous membrane. Both roof systems were still under manufacturer's warranty.

#### **SOLUTION**

WJE evaluated the existing roofs and reviewed the integration of the solar panel arrays into the two existing roof systems at the mall. Arrays were hinged to allow for access to the underside of the array, and underlying roofing was installed on protection membrane sheets of the appropriate roofing.